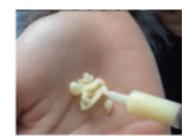

photograph of the HA injection specimen showing clumps of acrylic hydrogel based giant cells and huge mass type of disease-fighting white blood cell causing a protrusion.

Here is a histopathology

J Cutan Aesthet Surg. 2015 Oct-Dec