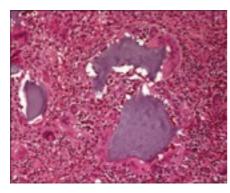

photograph of the HA injection specimen showing clumps of acrylic hydrogel based giant cells and huge mass type of disease-fighting white blood cell causing a protrusion.

Here is a histopathology

J Cutan Aesthet Surg. 2015 Oct-Dec