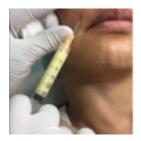

photograph of the HA injection specimen showing clumps of acrylic hydrogel based giant cells and huge mass type of disease-fighting white blood cell causing a protrusion.

Here is a histopathology

J Cutan Aesthet Surg. 2015 Oct-Dec